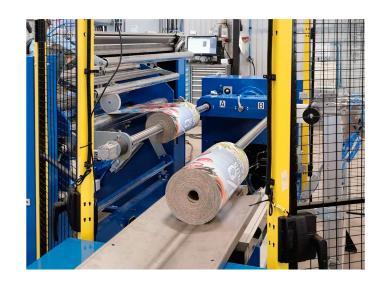

### **Shear cutting knives**

The machine uses shear cutting knives for edge trim and length cutting. The number of knives can be adapted for the customers need.

Cycel Time 20 seconds (25 meter rolls)

Operator

Max Diameter 500 mm

Max Width 1500 mm 1800 mm