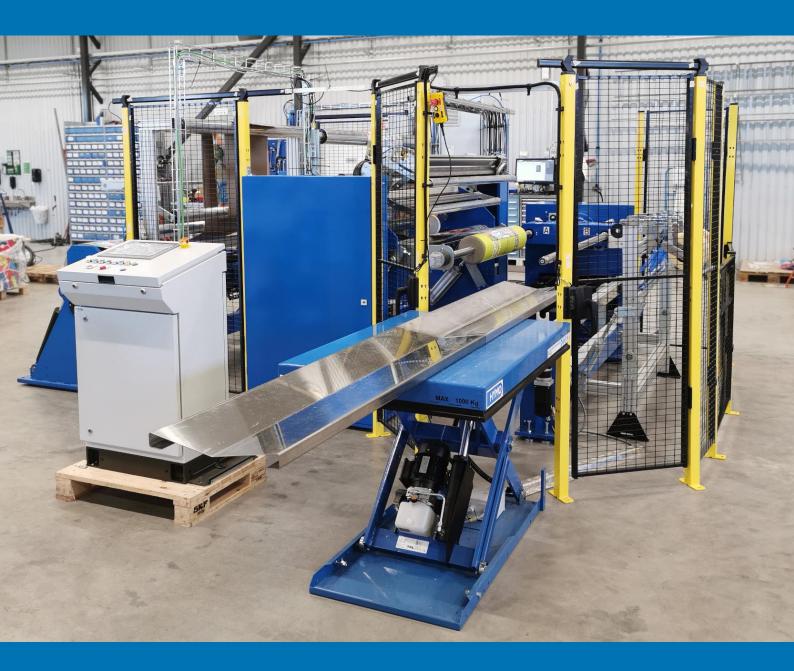

## In Line Winder -Stand alone Rewinder

The machine can be placed "In Line" with a corrugator or stand alone as a Rewinder with a roll stand.

#### **Enhance work environment**

The Rewinder is designed to be operated by one worker. Automatic functions for gripping of the web, taping, ejecting, etc enable low workload and fast cycle times.

### **Shear cutting knives**

The machine uses shear cutting knives for edge trim and length cutting. The number of knives can be adapted for the customers need.

Cycel Time 20 seconds (25 meter rolls)

Operator